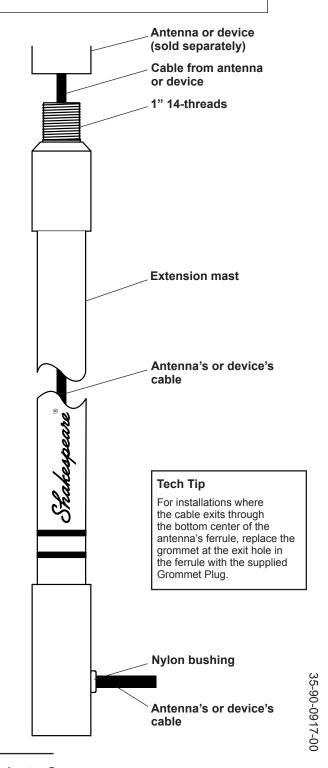

# Galaxy<sup>®</sup> Style 5228-4

Thank you for purchasing a Shakespeare antenna product. Customer comments are welcome. Before installing, please study the diagram and check parts supplied against those listed.

#### Installation Instructions

Choose a mounting location appropriate to the device you will attach to the extension mast. Be sure to follow mounting location suggestions included with the device.

For antennas, the recommended mount is Shakespeare's Style 409-R or 410-R Mounting kit (each sold separately). Attach the extension mast to the antenna before mounting the antenna.

- 1. Thread the antenna's or device's cable through the Extension Mast and through the nylon bushing on the extension's bottom ferrule, if required.
- 2. Attach the antenna to the Extension Mast and hand tighten securely. Be careful not to damage or strain the cable.
- Mount the mast and antenna/device assembly using a Shakespeare 409-R or Style 410-R Mounting Kit (each sold separately) according to the directions included with the mount you choose.

4. Route the antenna's or device's cable to your transceiver or other device. For cable routing, follow the instructions included with your device.

### **Supplied Parts**

- 1 Extension mast
- 1 Grommet plug (see Tech Tip)