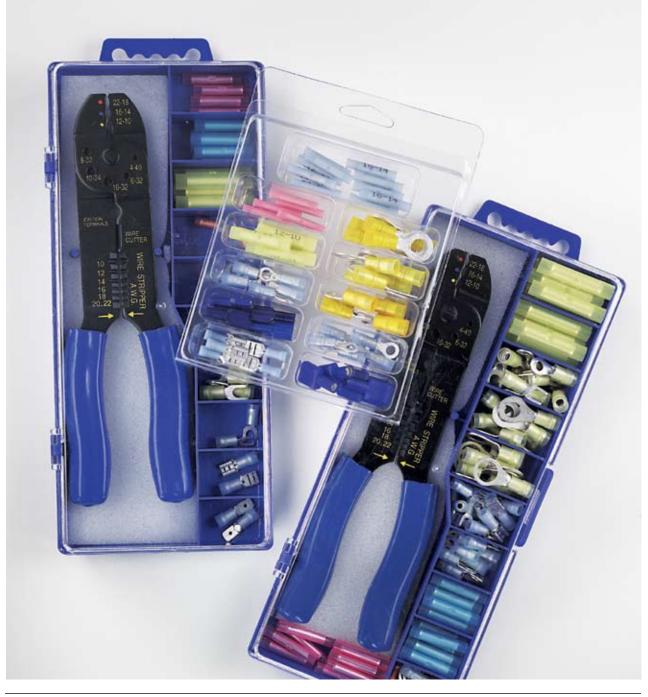

## PREMIUM CONNECTOR KITS

Nylon Insulated with Insulation Grip • Double Crimp, Funnel Entry

| Description                                                      | Qty/<br>Pkg | ltem<br>Number |
|------------------------------------------------------------------|-------------|----------------|
| Connector, Assorted Butt, Ring,                                  | 31          | 220002         |
| Spade and Male, Female Disconnects (18 - 10 AWG) plus Crimp Tool |             |                |
| Connector, Assorted Butt, Ring,                                  | 120         | 220003         |
| Spade and Male, Female Disconnects (18 - 10 AWG)                 |             |                |
| Connector, Assorted Butt, Ring,                                  | 121         | 220004         |
| Spade and Male, Female Disconnects (18 - 10 AWG) plus Crimp Tool |             |                |
| Connector, Assorted Butt, Ring,                                  | 60          | 220009         |
| Spade and Male, Female Disconnects (18 - 10 AWG)                 |             |                |