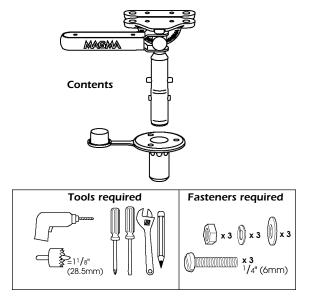

Fits any Magma Rectangular Grill, Single Mount "SM" & Tournament Series Tables

## **Standard Duty**

Mirror polished 18-8 stainless steel flush mounted deck socket and post combined with our patented 18-8 stainless steel and hard anodized aluminum "LeveLock" adjustable mount. Allows for quick adjustment. Features a push button/pin lock for instant installation or storage without tools. Sockets include an integral flipup water seal cap.

NOTE: Instructions and fasteners for mounting to Gourmet Series Grills, Connoisseur Series Grills, Bait/Filet Tables and Tournament Series Tables are included with the grills and tables.