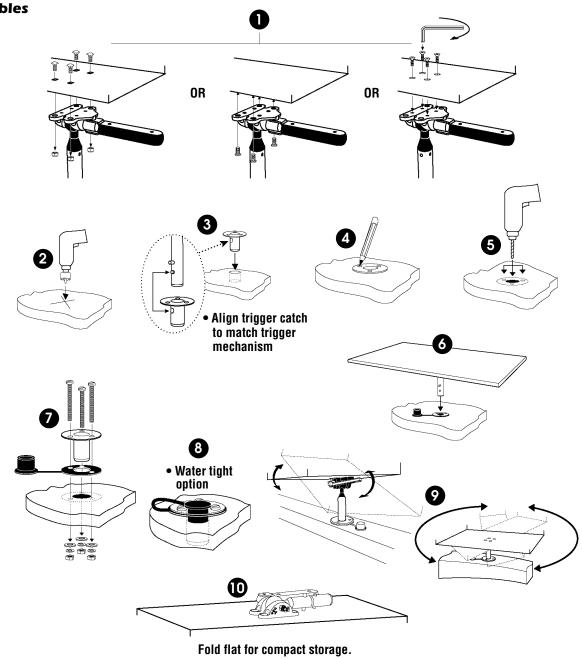

NOTE: Instructions and fasteners for mounting to Gourmet Series Grills, Connoisseur Series Grills, Bait/Filet Tables and Tournament Series Tables are included with the grills and tables.