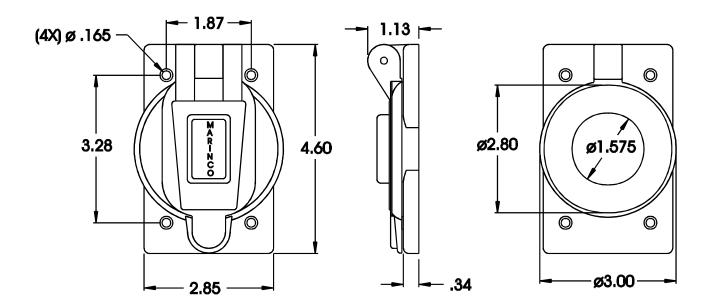

## **SPECIFICATION SHEET**

2655 Napa Valley Corp. Dr., Napa, CA 94558

(707) 226-8600 FAX: (707) 226-9670

Date: November, 2000 Rev: 01

Outlet Box Cover

## **Catalog Number: 7420CR**

Item: Non-metallic outlet box cover for 20A and 30A receptacles

General: Provided with spring-loaded lift cover. Fits standard FS and FD outlet

boxes. Also provided with a mounting gasket and four screws to secure

the cover to an outlet box.

Material: Glass-filled polycarbonate, metal hardware and spring are stainless

steel.

Color: Yellow is standard. Available in gray, white and blue.

Certifications: Underwriters Laboratories listed for wet locations.

Dimensions: