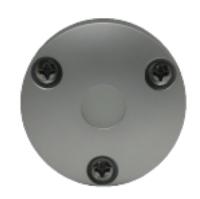

## **Anywhere Light**

Where can you use a light that is attractive, bright, small, completely sealed, and withstands the elements yet blends with well appointed interiors? Well, anywhere. Lumitec's "Anywhere Light" is the high intensity surface mount light that you don't have to hide. Quality aluminum housing with Type II anodizing for an appealing satin look that will stand up to the elements. Also available in white. Choose white, red, or blue output. Completely sealed, IP67 compliant.