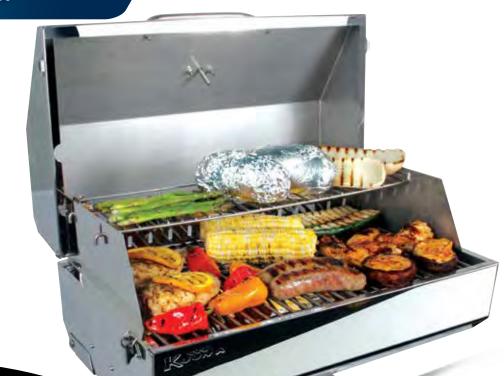

## **CAMCO MANUFACTURING INC.**

ELITE

316

PREMIUM STAINLESS STEEL GRILL

The Kuuma Elite 316 Grill is a premium grill with all of Kuuma's features, ideal for the grilling enthusiast. The Elite 316 Grill features a simple control knob for precise heat control. Integrated foldaway legs enable easy grilling on any flat surface. Also features a removable warming rack, built-in thermometer, piezo igniter, removable Lift-and-Clean™ liner, grease tray, latching lid and stay-cool handle.

## 316 Elite Gas with Regulator

Part Number: 58173

Dimensions: 27" x 15" x 13"

Cooking Surface Area: 316 Square Inches