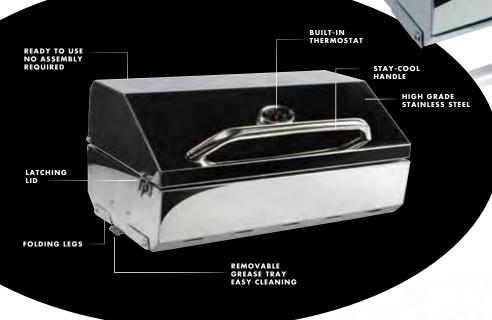

## **CAMCO MANUFACTURING INC.**

ELITE

316

PREMIUM STAINLESS STEEL GRILL

The Kuuma Elite 316 Grill is a premium grill with all of Kuuma's features, ideal for the grilling enthusiast. The Elite 316 Grill features a simple control knob for precise heat control. Integrated foldaway legs enable easy grilling on any flat surface. Also features a removable warming rack, built-in thermometer, piezo igniter, removable Lift-and-Clean™ liner, grease tray, latching lid and stay-cool handle.