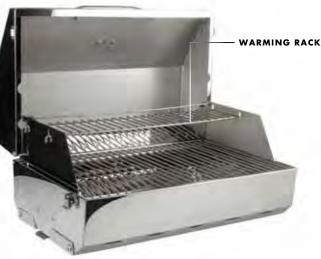

## **CAMCO MANUFACTURING INC.**

ELITE

316

PREMIUM STAINLESS STEEL GRILL

The Kuuma Elite 316 Grill is a premium grill with all of Kuuma's features, ideal for the grilling enthusiast. The Elite 316 Grill features a simple control knob for precise heat control. Integrated foldaway legs enable easy grilling on any flat surface. Also features a removable warming rack, built-in thermometer, piezo igniter, removable Lift-and-Clean™ liner, grease tray, latching lid and stay-cool handle.