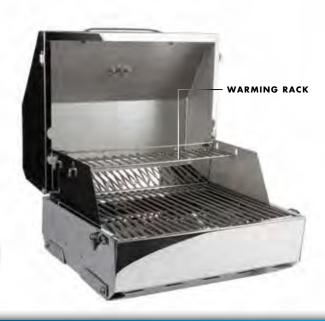

PREMIUM STAINLESS STEEL GRILL

READY TO USE
NO ASSEMBLY
REQUIRED

STAY-COOL
HANDLE
HIGH GRADE
STAINLESS STEEL

LATCHING
LID

REMOVABLE
GREASE TRAY
EASY CLEANING

The Kuuma Elite 216 Grill is a more compact size grill with all the premium features of the Elite 316; simple control knob, integrated fold-away legs, removable warming rack, built-in thermometer, piezo igniter, removable Lift-and-Clean™ liner, grease tray, latching lid and stay-cool handle.