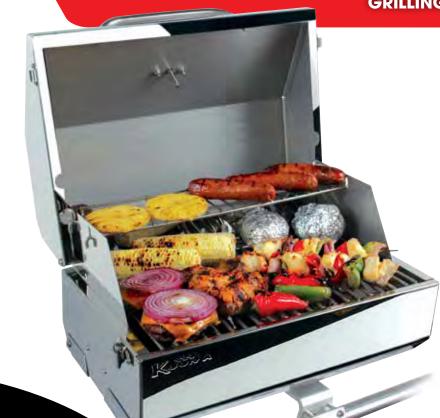

PREMIUM STAINLESS STEEL GRILL

READY TO USE
NO ASSEMBLY
REQUIRED

STAY-COOL
HANDLE
HIGH GRADE
STAINLESS STEEL

LATCHING
LID

REMOVABLE
GREASE TRAY
EASY CLEANING

The Kuuma Elite 216 Grill is a more compact size grill with all the premium features of the Elite 316; simple control knob, integrated fold-away legs, removable warming rack, built-in thermometer, piezo igniter, removable Lift-and-Clean™ liner, grease tray, latching lid and stay-cool handle.

## 216 Elite Gas with Regulator

Part Number: 58155

Dimensions: 22" x 15" x 13"

Cooking Surface Area: 216 Square Inches