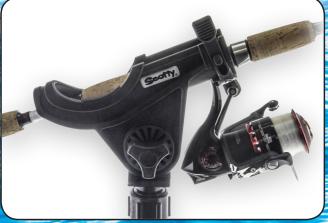

## **282 Rod Holder Track Combo**

Includes 280 Baitcaster / Spinning Rod Holder, 438 Gear-Head and 440-4 Low Profile Track

The Baitcaster / Spinning Rod holder is a versatile rod holder for any angler. The baitcaster reel sits in a cushioned cradle while a front slot allows for a spinning reel. The open bottom allows for the rod holder to accommodate trigger grips as well. Rods can be secured with a soft latching strap which snaps over the top for baitcaster or under the bottom for spinning reels. The 438 Gear-Head Track Adapter quickly slides into place and locks down Scotty rod holders and accessories, this allows you to quickly change rod holder positions with a simple twist. The NEW Scotty 440-4 Low Profile Track is made from high strength composite material. The track can be quickly and easily installed on a kayak, canoe or any other watercraft.