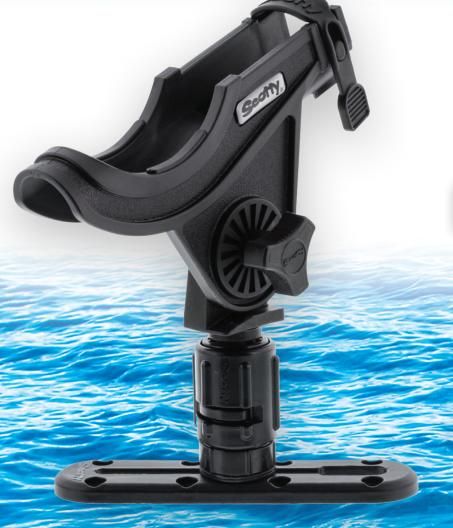

## **282 Rod Holder Track Combo**

Includes 280 Baitcaster / Spinning Rod Holder, 438 Gear-Head and 440-4 Low Profile Track

The Baitcaster / Spinning Rod holder is a versatile rod holder for any angler. The baitcaster reel sits in a cushioned cradle while a front slot allows for a spinning reel. The open bottom allows for the rod holder to accommodate trigger grips as well. Rods can be secured with a soft latching strap which snaps over the top for baitcaster or under the bottom for spinning reels. The 438 Gear-Head Track Adapter quickly slides into place and locks down Scotty rod holders and accessories, this allows you to quickly change rod holder positions with a simple twist. The NEW Scotty 440-4 Low Profile Track is made from high strength composite material. The track can be quickly and easily installed on a kayak, canoe or any other watercraft.

Dimensions: 1 3/4" wide x 3/8" tall x 7" long (4" usable track)

UPC: 0 62017 00282 8 Case Qty 12