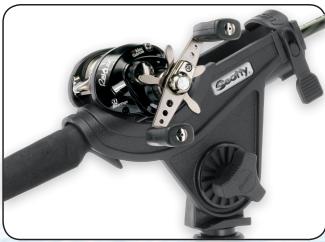

## **282 Rod Holder Track Combo**

Includes 280 Baitcaster / Spinning Rod Holder, 438 Gear-Head and 440-4 Low Profile Track

The Baitcaster / Spinning Rod holder is a versatile rod holder for any angler. The baitcaster reel sits in a cushioned cradle while a front slot allows for a spinning reel. The open bottom allows for the rod holder to accommodate trigger grips as well. Rods can be secured with a soft latching strap which snaps over the top for baitcaster or under the bottom for spinning reels. The 438 Gear-Head Track Adapter quickly slides into place and locks down Scotty rod holders and accessories, this allows you to quickly change rod holder positions with a simple twist. The NEW Scotty 440-4 Low Profile Track is made from high strength composite material. The track can be quickly and easily installed on a kayak, canoe or any other watercraft.