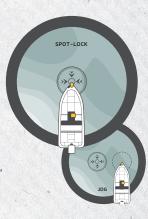

# REINVENTED SPOT-LOCK

Enhanced with new hardware and software algorithms, Spot-Lock works holds you tighter to your fishing spot than ever before, making it the most accurate electronic GPS anchor ever.

Move your Spot-Lock five feet forward, backward, left or right - just by pushing a button.