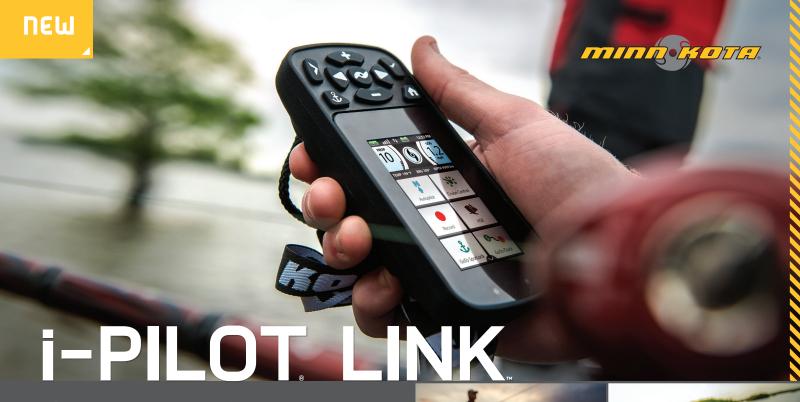

### NOW WE'RE REALLY TALKING.

Redesigned with new features, a new remote, and Bluetooth connectivity, the new i-Pilot Link system communicates better than ever before to give you even more control of your trolling motor from your Humminbird or i-Pilot Link remote.

A more compact remote with a bigger, full-color touchscreen featuring a fully-customizable menu. A keypad with commonly used navigation functions gives you the best of both worlds.