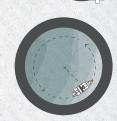

### CIRCLE MODE

Cast to a spot while orbiting in a circle around it with Circle Mode. Just choose the spot and how far from it you want to be, and your boat will circle the spot while you drop the hammer.