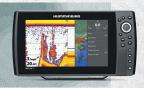

### **HUMMINBIRD VIRTUAL REMOTE**

Control speed, steering, Spot-Lock, and Advanced AutoPilot, directly from a new virtual remote on the Humminbird screen.