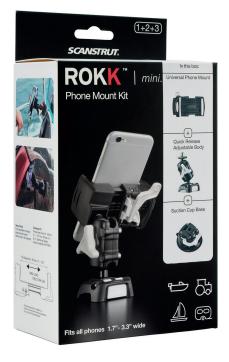

## Phone Mount Kit

In the box:

The ROKK mini universal phone mounting kit is the toughest mounting system for your device.

The hi-performance modular system allows you to attach your electronics to boats, cars, off-road vehicles, aircraft and more. Move your electronics conveniently between different types of base mounts in different locations in one easy click.

## 1) UNIVERSAL PHONE CLAMP

Secure mount for smart phones and other small devices. Fits devices from 45mm to 95mm (134"-334").

## 2) 360° BODY

A metal-on-metal locking system multiplies your clamping efforts to achieve 100% locking force. Your electronics will never move, until you want them to.

## 3) BASE

A - High strength Suction cup

or

B - Screw down

or

C - 3M self adhesive

or

D- Rail Mount