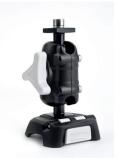

## 2) 360° BODY

A metal-on-metal locking system multiplies your clamping efforts to achieve 100% locking force. Your electronics will never move, until you want them to.

## 3) BASE

A - High strength Suction cup

or

B - Screw down

or

C - 3M self adhesive

or

D- Rail Mount