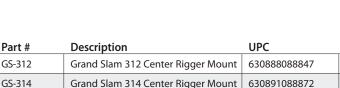

## **GS-312/GS-314 CENTER RIGGER MOUNT**

Taco Marine introduces a new center rigger mount designed for longer center rigger poles and for the offshore performance requirements of the large center console boats on the market today that are equipped with triple and guad engines. The new GS-312 & GS-314 increases the efficiency of deploying long baits when trolling offshore by using the innovative rotating lever handle to raise and lower the center rigger from under the hard top. As the center console boat market continues to grow so has the increase in boat length and width which has led to a larger desire to compete with the larger sport fishing boats.

Unit

Each

Each

Weight

10 lbs. each

12 lbs. each

Std. Pk.

2