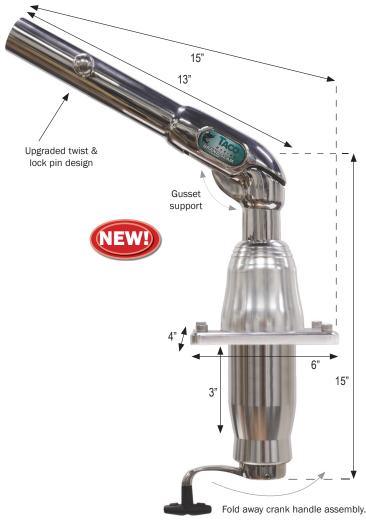

## **GS-312/GS-314 CENTER RIGGER MOUNT**

Taco Marine introduces a new center rigger mount designed for longer center rigger poles and for the offshore performance requirements of the large center console boats on the market today that are equipped with triple and guad engines. The new GS-312 & GS-314 increases the efficiency of deploying long baits when trolling offshore by using the innovative rotating lever handle to raise and lower the center rigger from under the hard top. As the center console boat market continues to grow so has the increase in boat length and width which has led to a larger desire to compete with the larger sport fishing boats.

## **FEATURES & BENEFITS**

- Large gusset support for long runs at high speeds
- Fixed position mount straight back
- Full function deployment without climbing on hard top, fly bridge or tower
- Accomodates up to 2" Hard Tops
- Easily raise and lower the center rigger while standing on the deck
- Designed for 1-1/2" diameter poles
- Twist and lock retaining pins
- Stainless Steel Type 316 Arms and crank handles
- Anodized aluminum housing and rotator
- GS-314 is designed for boats up to 4" hard tops