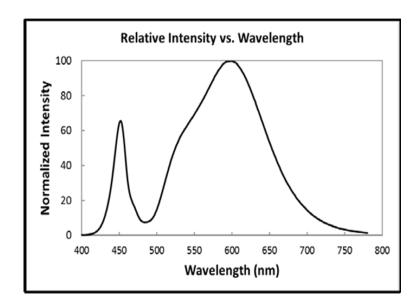

## **Typical Characteristics Graphs**

 $T_s = 25$  °C)

#### **Spectrum Distribution**

CCT: 3000K (80 CRI)

CCT: 5700K (80 CRI)