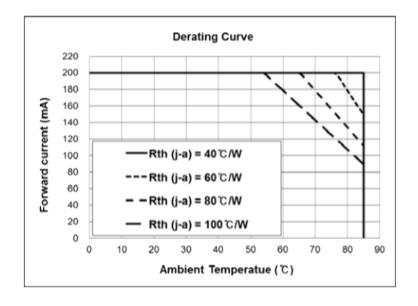

## **Typical Characteristics Graphs**

 $T_s = 25$  °C)

#### **Derating Curve**