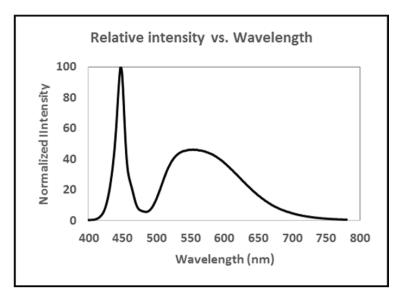

## **Typical Characteristics Graphs**

 $T_s = 25$  °C)

#### **Spectrum Distribution**

CCT: 3000K (80 CRI)

CCT: 5700K (80 CRI)