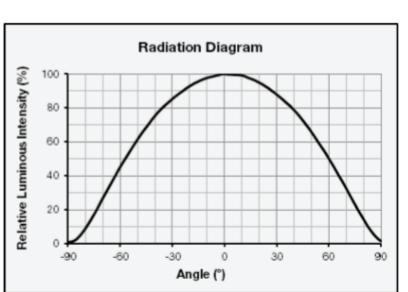

#### Beam Angle Characteristics

# LED FLOOD 8W 1600 LUMEN

8 WATT 1,600 LUMEN LED FLOOD

LLB-51Mx-81-00 (10-40VDC) LLB-51M1-0A-00 (12VDC ZERO EMI) LLB-51M1-1A-00 (24VDC ZERO EMI)

Compact indoor/outdoor light utilizing the newest high performacne LED technology. Excellent for lighting up small to medium size areas. Low profile design has an IP67 Rating. Hard Anodized aluminum housing with Baked Urethane finish for extreme durability. Beam angle of 120 degree. Tempered Glass will not yellow like plastic lenses. Breather Valve.