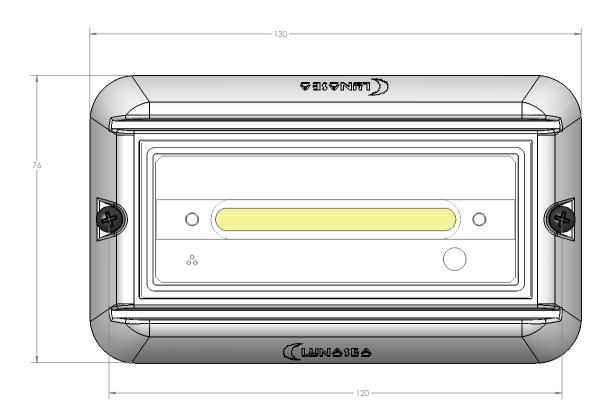

### **Mechanical Dimensions**

IP Rating: Outdoor IP67

Power: 8 Watt

Voltage -8110-40VDC (12VDC 0.68A)Voltage -0A12VDC Only (No EMI)Voltage -1A24VDC Only (No EMI)

Output: 1.600 Lumen >80CRI

Dimensions: 74 (2.9") W x130 (5.1") H x 15 (0.59") D