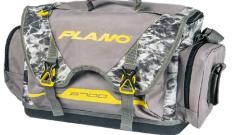

## **B-SERIES** TACKLE BAGS

Uniquely designed and crafted for today's modern bass fishermen, B-Series tackle bags get you to the lake in style. Five exterior pockets plus a cavernous interior hold all your gear, with a specially sized plier holder and four included StowAway® utility boxes to sweeten the deal. The molded base creates a solid, waterproof gripping surface that's great for docks or boat decks.

## TACKLE BAGS

- Impact-resistant waterproof base
- Upgraded heavy-duty hardware
  Fishing-specific camo with yellow accents
  Five exterior pockets

- Deep open interior
  Dual buckle/zipper closure system
  Durable rip-stop fabric panels
  Padded removable shoulder strap

| MODEL     | SIZE | STOWAWAY<br>CAPACITY                     | DIMENSIONS                  | QTY      | UPC             |  |
|-----------|------|------------------------------------------|-----------------------------|----------|-----------------|--|
| PLABB3701 | 3700 | 5 (Three 3750s,<br>One 3600<br>Included) | 10.24"L x 16.93"W x 10.24"H | 2/carton | 0 24099 00865 5 |  |
| PLABB3601 | 3600 | 5 (Three 3650s,<br>One 3500<br>Included) | 15.5"L x 9.25"W x 9"H       | 2/carton | 0 24099 00943 0 |  |