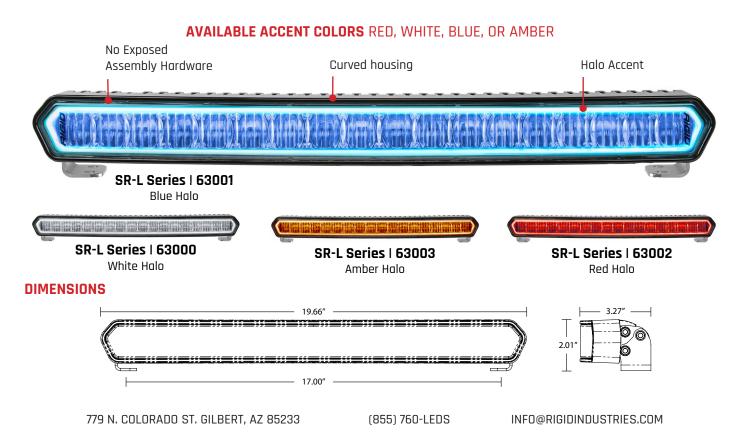

## SR-L SERIES I LIGHT BAR

Accent lighting is an easy way to customize the look of any vehicle, and RIGID now offers a new way to add style and function with the new SR-L Series Light Bar. This new 20 inch Light Bar offers users the latest LED technology paired with advanced optics to provide an ultra-wide 70-degree beam pattern suitable for lighting up the trail ahead. In addition, the SR-L Series Light Bar offers halo backlighting available in four colors: red, blue, amber, or white. The halo provides a stylish accent color to any custom vehicle build, while the hidden mounting hardware and glossy outer trim further adds to the light bar's sleek look. A 3-position switch is included, allowing the user to easily switch between the halo accent lighting to the forward-projecting light. The SR-L Series offers the same legendary RIGID build quality as the rest of the company's products, from the high-grade aluminum housing to the impact resistant polycarbonate lens. Packed with power and style, the SR-L Series makes it easier than ever to Own the Night.