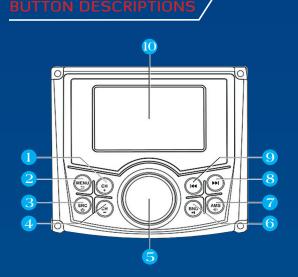

## GSMR30 Marine Radio

The GSMR30 is a full-featured, waterproof marine radio designed specifically for the marine environment.

- Next Preset Stations (Radio AM/FM)
- 2 Menu | Return
- 3 Source | Power
- Previous Preset Stations
- 5 Volume Knob
- 6 Play/Pause | Band (Radio) | Video I/O Switch
- 7 Auto Memory Storing | Button Backlight | On/Off
- 8 Tune Up | Next Track
- 9 Tune Down | Previous Track
- 🚺 TFT Display