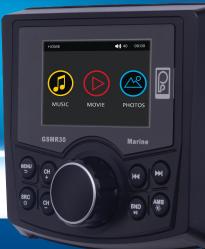

## GSMR30 Marine Radio

The GSMR30 is a full-featured, waterproof marine radio designed specifically for the marine environment.

- Next Preset Stations (Radio AM/FM)
- 2 Menu | Return
- 3 Source | Power
- Previous Preset Stations
- 5 Volume Knob
- 6 Play/Pause | Band (Radio) | Video I/O Switch
- 7 Auto Memory Storing | Button Backlight | On/Off
- 8 Tune Up | Next Track
- 9 Tune Down | Previous Track
- 🚺 TFT Display

## **GSMR30** Marine Radio

MP4/MP3/Photo Playback Gauge Series Marine Radio