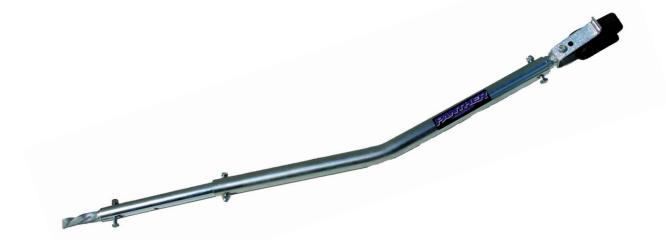

### 55-1900

# TRANSOM SAVER

## **INSTALL INSTRUCTIONS**



REV. 12/15



#### SPARE PARTS AVAILABLE

| 99-55801 | MOUNTING BRACKET |
|----------|------------------|
|          |                  |

- 99-55802 INSERTION SHAFT
- 99-55803 CENTER TUBE
- 99-55804 ADJUSTABLE TUBE
- 99-55805 RUBBER V-BLOCK
- 99-55806 V-BLOCK SHAFT
- 99-55807 21" BUNGEE CORD ( NOTE:) The 10" Rubber Bungee shown above is no longer available.

Marinetech Products, Inc. is proud to offer these lines:



MOTOR LIFTS, JACK PLATES AND THE ELECTRO STEER



**ELECTRIC TROLLING MOTORS & ACCESSORIES** 



Rod Holders, Trolling Motor Mounts &\* Multi-Mounts



#### Auxiliary Outboard Motor Steering Systems



Throttle Control for Gas Powered Engines

MARINETECH PRODUCTS 1360 East County Road E Vadnais Heights, MN 55110 651-486-2010 info@marinetechproducts.com www.marinetechproduct