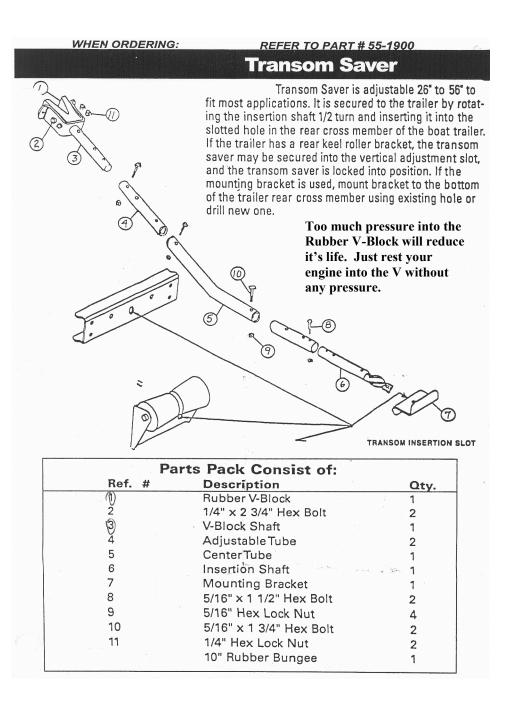

### 55-1900

# TRANSOM SAVER

## **INSTALL INSTRUCTIONS**

REV. 12/15

#### SPARE PARTS AVAILABLE

| 99-55801 | MOUNTING BRACKET |
|----------|------------------|
|          |                  |

- 99-55802 INSERTION SHAFT
- 99-55803 CENTER TUBE
- 99-55804 ADJUSTABLE TUBE
- 99-55805 RUBBER V-BLOCK
- 99-55806 V-BLOCK SHAFT
- 99-55807 21" BUNGEE CORD ( NOTE:) The 10" Rubber Bungee shown above is no longer available.