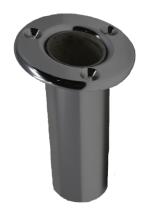

## **F**EATURES & **B**ENEFITS

- Lightweight Carbon Fiber material with clear, Awl Grip UV-protection
- Built to withstand the harsh marine environments
- Easy installation to deck-mounted rod holders with 1/4" pin
- Cam cleat allows for easy adjustment of line tension
- Open hood feature allows for alternative fabric clamping bungee cord system
- Extends from 52.89" to 80.4"
- Includes a mesh carrying bag for storage
- Not included Flush Mount Rod Holder 10° (Part # F31-0702BXY) and canvas material

F31-0702BXY

NEW

UOM