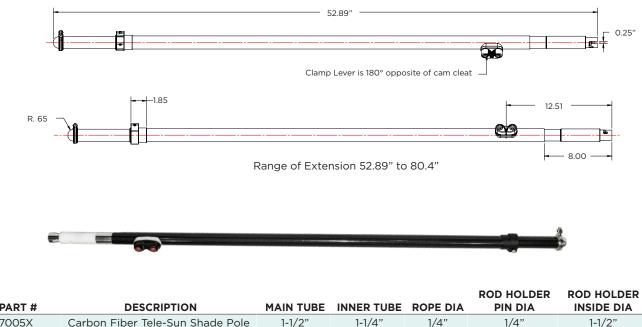

## CARBON FIBER TELE-SUN SHADE POLES

Extend your time on the water and at the sandbar with the new Tele-Sun Shade Poles! Made from strong, light weight and flexible Carbon Fiber, the Tele-Sun Shade Poles are easy to install and stow – maximizing time and fun on your boat. Simply insert the poles into your boat's rod holders, secure a sunprotecting fabric to the boat top, attach the fabric connector to the poles and extend the poles into position. The Tele-Sun Shade Poles can be mounted to the front or rear of your boat, depending on your preference, and telescope from 52.89" to 80.4" tall.

## **F**EATURES & **B**ENEFITS

- Lightweight Carbon Fiber material with clear, Awl Grip UV-protection
- Built to withstand the harsh marine environments
- Easy installation to deck-mounted rod holders with 1/4" pin
- Cam cleat allows for easy adjustment of line tension
- Open hood feature allows for alternative fabric clamping bungee cord system
- Extends from 52.89" to 80.4"
- Includes a mesh carrying bag for storage
- Not included Flush Mount Rod Holder 10° (Part # F31-0702BXY) and canvas material