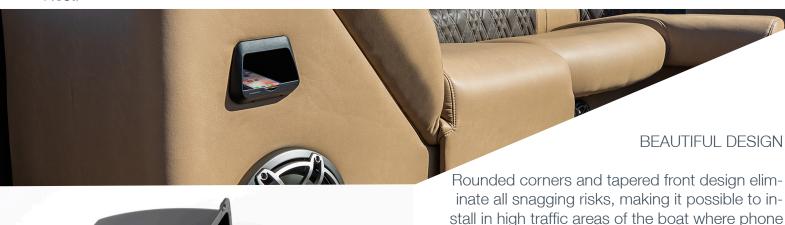

Perfect for integration into consoles, seating, cabinetry and more! Simply slide your phone into the pocket and instantly start wirelessly charging. The super grippy mat stops your phone sliding around inside. The front lip with an easy access thumb bevel acts as a safety barrier, making sure your phone stays in the Nest!

charging/storage until now has been impossible.