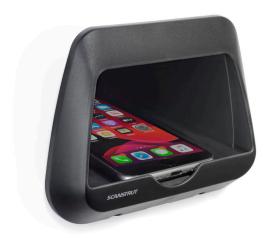

## 12/24V Waterproof Wireless Charging Pocket

SC-CW-06E

The most convenient way to store and wirelessly charge your phone onboard indoors or out!

Nest safely houses & wirelessly charges your phone at the same time. Now you can keep your phone in a safe place onboard, tucked away, charged and ready to go!

Perfect for integration into consoles, seating, cabinetry and more! Simply slide your phone into the pocket and instantly start wirelessly charging. The super grippy mat stops your phone sliding around inside. The front lip with an easy access thumb bevel acts as a safety barrier, making sure your phone stays in the Nest!

- 12/24V input compatible.
- IPX6 Waterproof.
- Easy assembly right out of the box
- Designed to fit in with any boat design ascetics
- Instant charging. No connection needed.
- Qi-certified wireless charging.
- Compatible with a wide range of device sizes from Apple, Samsung and many more.
- Charges through non-metallic waterproof cases up to 3mm thick (0.11").