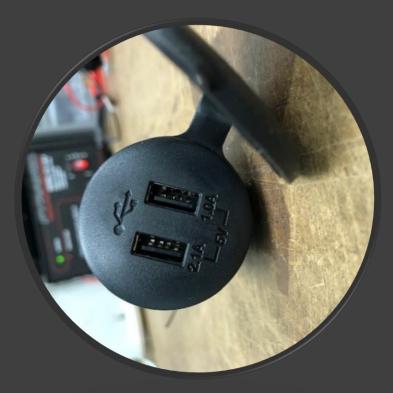

## USB PM

USB 2.0 USB 2.0

## USB PM2

USB TYPE C 18-Watt Fast Charge USB 3.0 Fast Charge Digital battery voltage display

USB PM

| Faceplate width       | Install width | Install depth |
|-----------------------|---------------|---------------|
| $4.49\overline{6}$ cm | 3.620 cm      | 4.178 cm      |
| 1.770 in              | 1.425 in      | 1.645 in      |