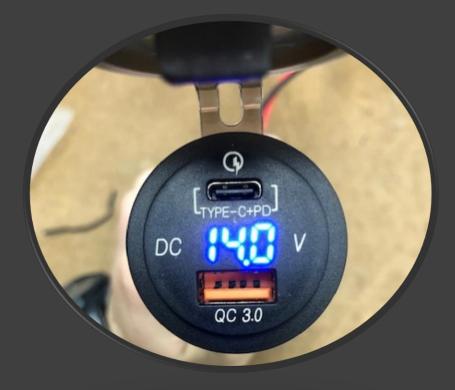

## USB PM2

USB TYPE C 18-Watt Fast Charge USB 3.0 Fast Charge Digital battery voltage display

USB PM

| Faceplate width       | Install width | Install depth |
|-----------------------|---------------|---------------|
| $4.49\overline{6}$ cm | 3.620 cm      | 4.178 cm      |
| 1.770 in              | 1.425 in      | 1.645 in      |

## USB PM2

Faceplate widthInstall width3.658 cm2.832 cm

Install depth 1.620 in

USB PM2 has translucent cover to allow battery voltage to be monitored even when not in use. As compared to the USB PM

USB PM2 has an insert under the cover that fills the open slot in the USB 3.0 port to ensure it is watertight. As compared to the cover of the USB PM