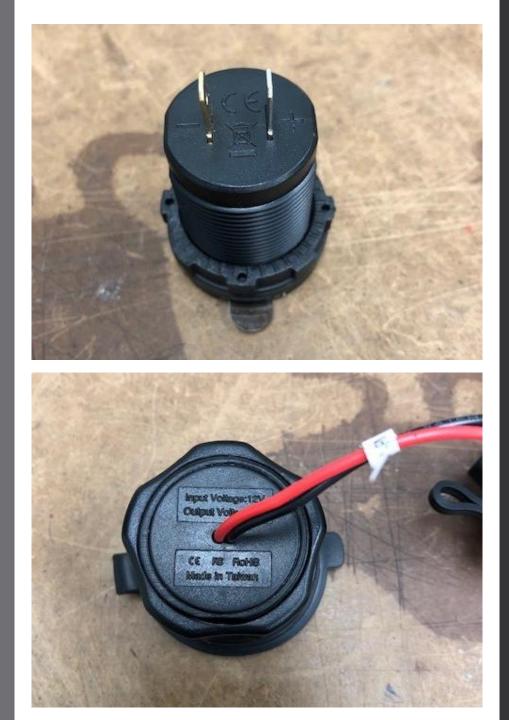

USB PM2 has external positive and negative terminals. As compared to the internal terminals of the USB PM

NOTE this means the install location should be accommodating of the external terminals and wiring