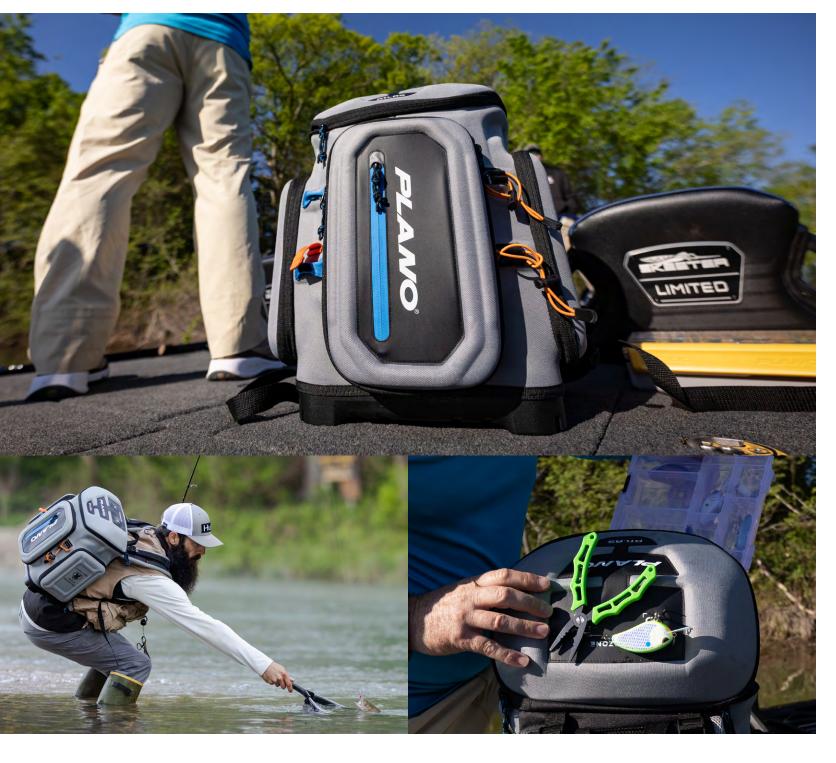

## ATLAS SERIES™ EVA BACKPACK

Combining the strength of a hard-sided tackle box with the lightweight portability of a soft-sided tackle bag, the premium EVA-constructed Atlas Tackle Pack is a completely new take on tackle storage. Built up from the sturdy foundation of a waterproof HDPE base surrounded by ultra-durable EVA panels, the Atlas includes Plano's patented magnetic Dropzone™, bungee cord rod holder, tool holders, water-resistant cell phone storage, internal zippered mesh pockets, molded side pockets and comfortable shoulder straps.

## NEW **EVA BACKPACK**

- Innovative EVA molded construction
- Patented magnetic Dropzone<sup>™</sup>
- · Waterproof molded base
- Water resistant cell phone pocket
- Internal zippered pockets
- Padded shoulder straps with sternum strap
- Molded side pockets