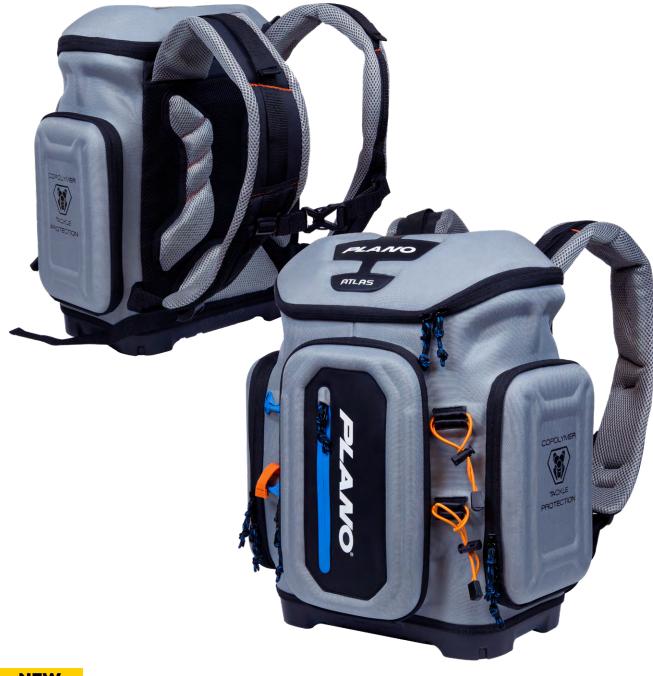

## ATLAS SERIES™ EVA BACKPACK

Combining the strength of a hard-sided tackle box with the lightweight portability of a soft-sided tackle bag, the premium EVA-constructed Atlas Tackle Pack is a completely new take on tackle storage. Built up from the sturdy foundation of a waterproof HDPE base surrounded by ultra-durable EVA panels, the Atlas includes Plano's patented magnetic Dropzone™, bungee cord rod holder, tool holders, water-resistant cell phone storage, internal zippered mesh pockets, molded side pockets and comfortable shoulder straps.

## NEW **EVA BACKPACK**

- Innovative EVA molded construction
- Patented magnetic Dropzone<sup>™</sup>
- · Waterproof molded base
- Water resistant cell phone pocket
- Internal zippered pockets
- Padded shoulder straps with sternum strap
- Molded side pockets