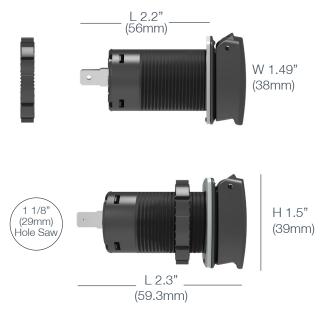

36W max on 12V system

USB – A output: 36W max

Mounting Hole: 29mm (1 1/8") mounting hole