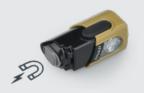

## **Magnetic Design**

Secures light into included mounts and to most metal surfaces.