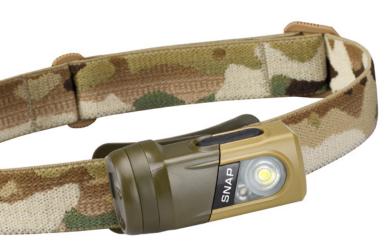

Part# SNRGB-MC

Part# SNRGB-BK

# SNAP RGB NEW

The Snap RGB is a straightforward headlamp with additional focus on modular / adaptable design. The head unit is removable from the head bracket for handheld operation and use with other accessories. The Snap RGB features a single programmable tri-color LED that alternates between red, green and blue.

#### Headlamp

Stable, rotating headlamp bracket fits on any 1" webbing. Headstrap included.