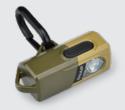

## **Magnetic Design**

Secures light into included mounts and to most metal surfaces.

#### Lantern

Dual carabiner loops for use as horizontal area light or vertical safety strobe.