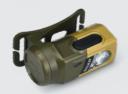

# SNAP RGB NEW

The Snap RGB is a straightforward headlamp with additional focus on modular / adaptable design. The head unit is removable from the head bracket for handheld operation and use with other accessories. The Snap RGB features a single programmable tri-color LED that alternates between red, green and blue.

#### Headlamp

Stable, rotating headlamp bracket fits on any 1" webbing. Headstrap included.