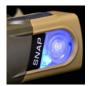

# SNAP RGB NEW

The Snap RGB is a straightforward headlamp with additional focus on modular / adaptable design. The head unit is removable from the head bracket for handheld operation and use with other accessories. The Snap RGB features a single programmable tri-color LED that alternates between red, green and blue.

Programmable Tri-Color Ultrabright LED and Dimmable White Maxbright LED