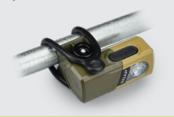

#### Bar Mount La

Durable rubber loop attaches mount to any bar up to 32mm circumference.