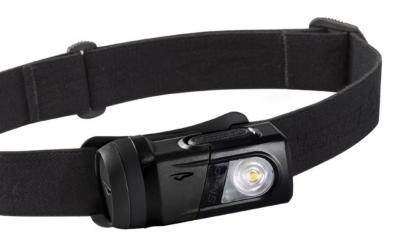

Part# SNRGB-MC

Part# SNRGB-BK

# SNAP RGB NEW

The Snap RGB is a straightforward headlamp with additional focus on modular / adaptable design. The head unit is removable from the head bracket for handheld operation and use with other accessories. The Snap RGB features a single programmable tri-color LED that alternates between red, green and blue.

#### Headlamp

Stable, rotating headlamp bracket fits on any 1" webbing. Headstrap included.