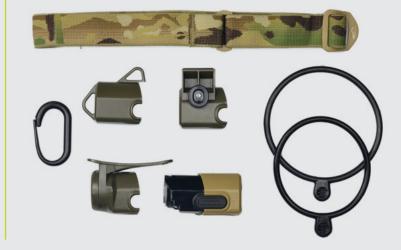

#### Included in the kit:

- SNAP® Light Unit Headlamp Mount Headstrap Lantern Mount & Clip
- Bar Mount & Rubber Loops 3 AAA Alkaline Batteries