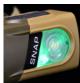

# SNAP RGB NEW

The Snap RGB is a straightforward headlamp with additional focus on modular / adaptable design. The head unit is removable from the head bracket for handheld operation and use with other accessories. The Snap RGB features a single programmable tri-color LED that alternates between red, green and blue.

Programmable Tri-Color Ultrabright LED and Dimmable White Maxbright LED