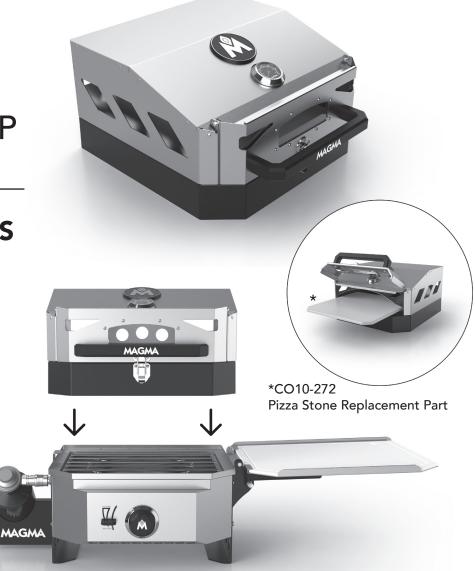

## **COMPONENT PARTS & INSTALLATION**

To install any cooking component, simply place it into the Firebox until it is snug on the box.

ALL COMPONENTS
SOLD SEPARATELY. VISIT
MAGMAPRODUCTS.COM
TO PURCHASE
ADDITIONAL ITEMS

NOTE: This product REQUIRES the use of a single or double burner Firebox to provide the source of heat.