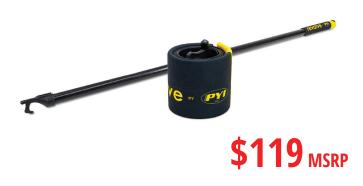

## **REVOLVE BOAT HOOK**

Revolve has designed and developed a unique, full-size rollable boat hook that stows into a space not much bigger than a coffee cup. The Revolve Boat Hook uses next-generation rollable composite technology to roll up for storage easily and quickly unrolled for use. By minimizing the space it takes up means that it can also be easily carried on craft unsuitable for conventional boathooks, including tenders, dinghies, even jet skis. Lightweight, rugged, and compact, the Revolve boat hook is genuinely revolutionary.