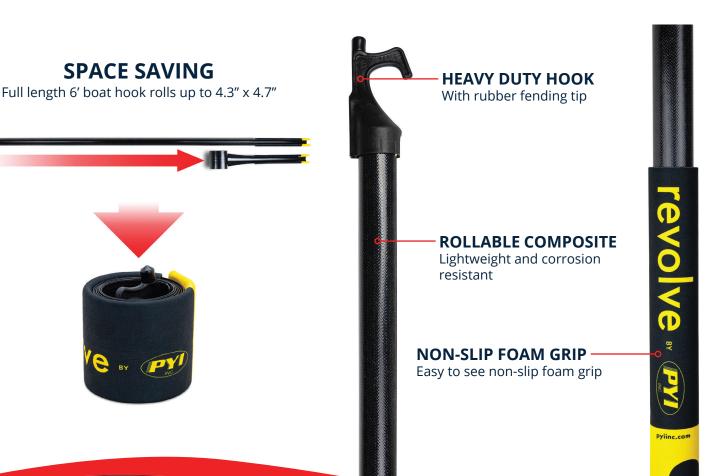

## **REVOLVE BOAT HOOK**

Revolve has designed and developed a unique, full-size rollable boat hook that stows into a space not much bigger than a coffee cup. The Revolve Boat Hook uses next-generation rollable composite technology to roll up for storage easily and quickly unrolled for use. By minimizing the space it takes up means that it can also be easily carried on craft unsuitable for conventional boathooks, including tenders, dinghies, even jet skis. Lightweight, rugged, and compact, the Revolve boat hook is genuinely revolutionary.