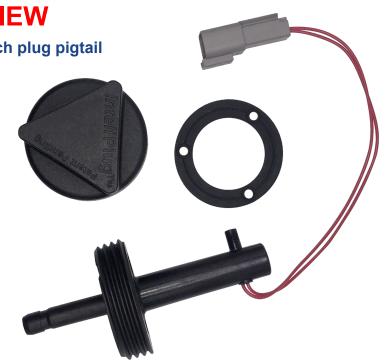

## inteliPlug PROX Series Drain Plug by SEAVIEW

inteliPlug PROX captive drain plug, garboard assembly, sensor & Deutsch plug pigtail

- Ergonomic design so you don't need tools
- The spring- loaded cap is captive (stays attached)
- A direct replacement for the bronze and stainless traditional style garboards. 520040, 520042, 520060
- Manufactured from durable marine grade ABS + 15% fiber
- 2" outer diameter fits in the same spot as your current garboard drain plug
- Engineered transom gasket no messy silicone needed
- 3 large individual drain cavities plenty of flow area
- Sensor with female Deutsch DT04-2P plug pigtail
- Part # SVIPPROX