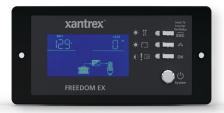

# FREEDOM EX 4000 REMOTE PANEL

- View key system information
- Configure and monitor important parameters and settings
- Conveniently view fault and error codes

PART # 808-0817-03