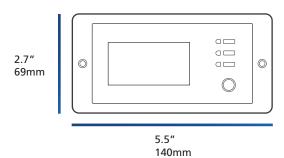

## FREEDOM EX 4000 REMOTE PANEL DIMENSIONS

www.xantrex.com CUSTOMER CARE: 1.800.670.0707