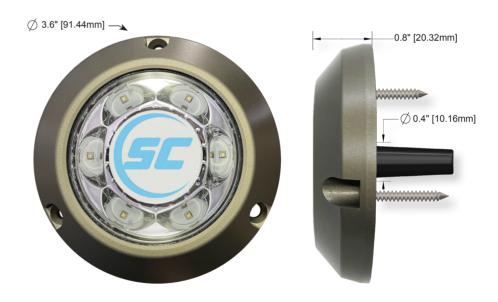

#### **SPECIFICATIONS**

- Up to 3,000 lumens
- 120 degree beam angle
- 24 watt power draw
- 2 amps operating current draw @ 12 v
- 10-30 volts input
- · 3.6" (91.44mm) outside diameter
- IP68 fully submersible waterproof design

## **INCLUDES**

- · Lighting unit
- 3' (1m) submersible grade cable
- 3 mounting screws
- 3 year standard warranty