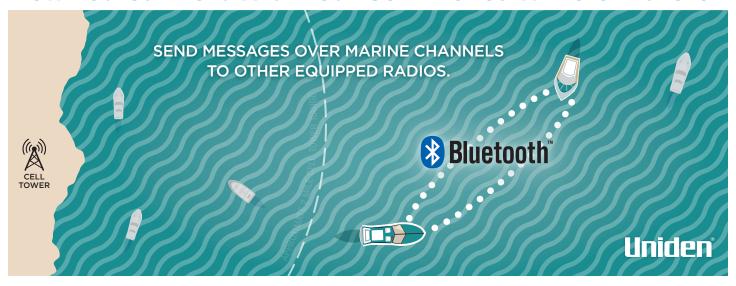

**Uniden**<sup>®</sup>

## **MHS338BT**





V/LOCK





**⋙** Bluetooth™

Bluetooth

## Now You Can Text With Your Cell Phones While Off-shore.



## MHS338BT

## VHF Marine Radio with GPS and Bluetooth

- Full Class D DSC Meets ITU-R M.493-15, IEC 62238
- Integrated GPS Receiver
- Bluetooth® Wireless Use smartphone app to text message other VHF text message capable radios
- Auto Plot to Distress Call Built-in compass screen
- Water Activated MOB Automatically activates Distress feature when in water
- Water Activated Emergency Strobe Light Automatically activates when in water
- Flashlight
- 6 Watt Transmit Power Transmits at full power to ensure maximum range
- Floating Radio Rated IPX8 (submersible to 4.9 feet for 30 minutes)
- NOAA Weather Channels Weather Alert and S.A.M.E. local location alerts
- Noise Cancel For both received and transmitted audio
- Backlight Switching White for daylight and amber for night
- Waypoint Naviga