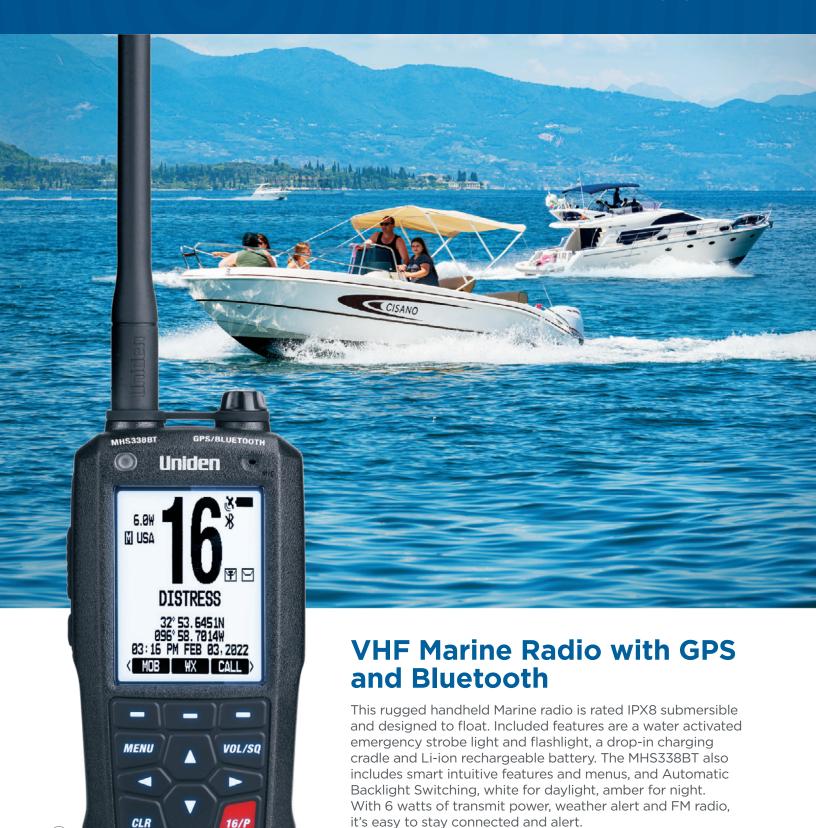

## VHF Marine Radio with GPS and Bluetooth

- Full Class D DSC Meets ITU-R M.493-15, IEC 62238
- Integrated GPS Receiver
- Bluetooth® Wireless Use smartphone app to text message other VHF text message capable radios
- Auto Plot to Distress Call Built-in compass screen
- Water Activated MOB Automatically activates Distress feature when in water
- Water Activated Emergency Strobe Light Automatically activates when in water
- Flashlight
- 6 Watt Transmit Power Transmits at full power to ensure maximum range
- Floating Radio Rated IPX8 (submersible to 4.9 feet for 30 minutes)
- NOAA Weather Channels Weather Alert and S.A.M.E. local location alerts
- Noise Cancel For both received and transmitted audio
- Backlight Switching White for daylight and amber for night
- Waypoint Navigation Navigate to your stored locations using the compass screen
- Smartphone App (Android<sup>™</sup> and iOS<sup>®</sup>) Set up by entering DSC directory information, text message other VHF radios

Package Includes: VHF Radio, AC/DC Charging Cables, Charging Cradle, Li-Ion Battery, Alkaline Battery Tray, Wrist Strap, Belt Clip, Antenna, 1m NMEA cable, and Printed Materials.

Product images and dimensions available at https://imagelink.uniden.com/secure/