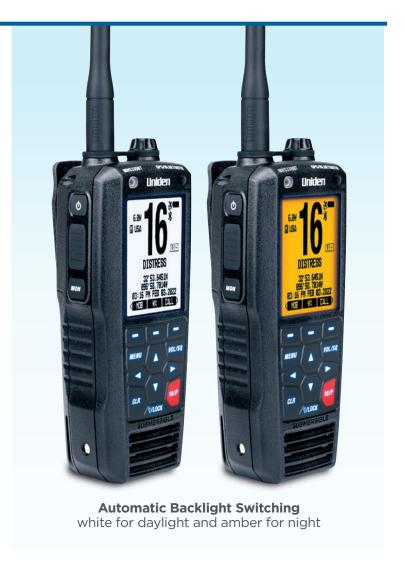

## VHF Marine Radio with GPS and Bluetooth

- Full Class D DSC Meets ITU-R M.493-15, IEC 62238
- Integrated GPS Receiver
- Bluetooth® Wireless Use smartphone app to text message other VHF text message capable radios
- Auto Plot to Distress Call Built-in compass screen
- Water Activated MOB Automatically activates Distress feature when in water
- Water Activated Emergency Strobe Light Automatically activates when in water
- Flashlight
- 6 Watt Transmit Power Transmits at full power to ensure maximum range
- Floating Radio Rated IPX8 (submersible to 4.9 feet for 30 minutes)
- NOAA Weather Channels Weather Alert and S.A.M.E. local location alerts
- Noise Cancel For both received and transmitted audio
- Backlight Switching White for daylight and amber for night
- Waypoint Navigation Navigate to your stored locations using the compass screen
- Smartphone App (Android<sup>™</sup> and iOS<sup>®</sup>) Set up by entering DSC directory information, text message other VHF radios