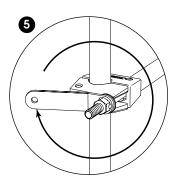

## Fits Oversize Round Rails 1-1/8" (28.5mm) or 1-1/4" (32mm)

This mount combines the versatility of our popular "LeveLock"® all-angle quick release, cam-action mount for instantaneous leveling, with our sturdy vertical, out-over-the-water Round Rail Mount. This mount is made entirely of 18-9 stainless steel and 356 anodized aluminum to outlast even the most severe marine environments. Quickly disassembles for stowage without tools, leaving no hardware on the rail.

**Note:** Not recommended for use with the A10-1225 "Monterey" Gourmet Series Gas Grill.

IMPORTANT: Make sure that the handle is tightened fully.