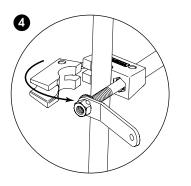

## Fits Oversize Round Rails 1-1/8" (28.5mm) or 1-1/4" (32mm)

This mount combines the versatility of our popular "LeveLock"® all-angle quick release, cam-action mount for instantaneous leveling, with our sturdy vertical, out-over-the-water Round Rail Mount. This mount is made entirely of 18-9 stainless steel and 356 anodized aluminum to outlast even the most severe marine environments. Quickly disassembles for stowage without tools, leaving no hardware on the rail.

## • CAUTION •

Plastic adaptor shim not for use on horizontal or diagonal rails, use only on vertical rails.

NOTE: Instructions and fasteners for mounting to Magma Rectangular Grills, Single Mount "SM" and Tournament Series Tables are included with the grills and tables.

**Note:** Not recommended for use with the A10-1225 "Monterey" Gourmet Series Gas Grill.

IMPORTANT: Make sure that the handle is tightened fully.