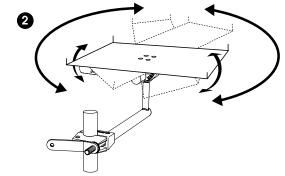

## Fits Oversize Round Rails 1-1/8" (28.5mm) or 1-1/4" (32mm)

This mount combines the versatility of our popular "LeveLock"® all-angle quick release, cam-action mount for instantaneous leveling, with our sturdy vertical, out-over-the-water Round Rail Mount. This mount is made entirely of 18-9 stainless steel and 356 anodized aluminum to outlast even the most severe marine environments. Quickly disassembles for stowage without tools, leaving no hardware on the rail.