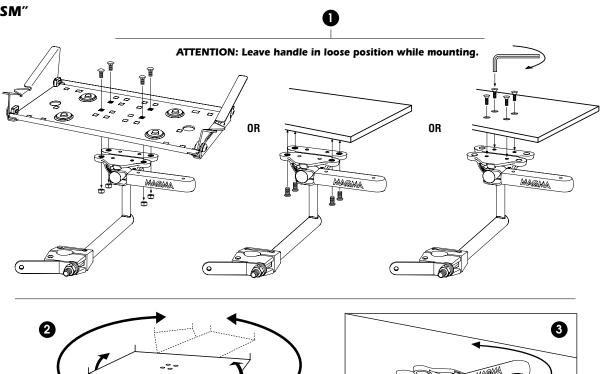

## • CAUTION •

Plastic adaptor shim not for use on horizontal or diagonal rails, use only on vertical rails.

NOTE: Instructions and fasteners for mounting to Magma Rectangular Grills, Single Mount "SM" and Tournament Series Tables are included with the grills and tables.

**Note:** Not recommended for use with the A10-1225 "Monterey" Gourmet Series Gas Grill.

IMPORTANT: Make sure that the handle is tightened fully.