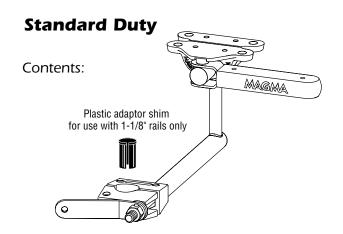

Fits Magma Rectangular Grills, Single Mount "SM" and Tournament Series Tables

## • CAUTION •

Plastic adaptor shim not for use on horizontal or diagonal rails, use only on vertical rails.

NOTE: Instructions and fasteners for mounting to Magma Rectangular Grills, Single Mount "SM" and Tournament Series Tables are included with the grills and tables.