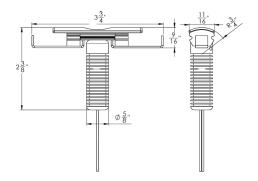

## **SUPROFLEX MOUNTED LED NAVIGATION LIGHT SET, 2-9/16"**

Introducing a new Rub Rail LED Navigation Light designed specifically for SuproFlex! This sleek, lowprofile navigation light fits V11-9960, V11-9990 and V11-9950 (OEM only) SuproFlex profiles, meets ABYC and USCG requirements for both sail and powerboat designation and has a water-resistant IP68 rating for hours of maintenance-free use.

## FEATURES & BENEFITS

- Ideal for boats up to 30'
- Sold in pairs with one 3-watt port (red) light and one 2-watt starboard (green) light
- Brightness compares to 10-watt incandescent light
- Enables more deck space
- Easy to install
- Provides a 112.5-degree unobstructed view with less glare
- Meets ABYC/USCG requirements for both sail and powerboat designation
- Low-voltage 12-14VDC
- Anodized aluminum heat sink for maximum heat dissipation
- Water-resistant IP68 rating
- Uses #8 stainless steel fasteners, not included