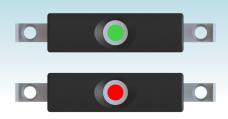

## **SUPROFLEX MOUNTED LED NAVIGATION LIGHT SET, 2-9/16"**

Introducing a new Rub Rail LED Navigation Light designed specifically for SuproFlex! This sleek, lowprofile navigation light fits V11-9960, V11-9990 and V11-9950 (OEM only) SuproFlex profiles, meets ABYC and USCG requirements for both sail and powerboat designation and has a water-resistant IP68 rating for hours of maintenance-free use.

## FEATURES & BENEFITS

- Ideal for boats up to 30'
- Sold in pairs with one 3-watt port (red) light and one 2-watt starboard (green) light
- Brightness compares to 10-watt incandescent light
- Enables more deck space
- Easy to install
- Provides a 112.5-degree unobstructed view with less glare
- Meets ABYC/USCG requirements for both sail and powerboat designation
- Low-voltage 12-14VDC
- Anodized aluminum heat sink for maximum heat dissipation
- Water-resistant IP68 rating
- Uses #8 stainless steel fasteners, not included