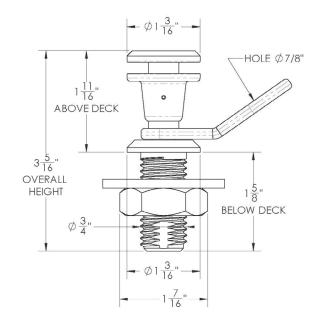

## **QUICK RELEASE FENDER LOCK**

Enhance dockside safety and convenience with the Quick Release Fender Lock, which ensures secure, quickly stored fender lines that are set and maintained at your preferred length. This complete kit includes the locking Pull Pin and the Receiver. The Receiver features a spring-loaded hole cover that provides a finished look when the Pull Pin is not inserted, and protects the interior of the receiver from the elements. The locking Pull Pin features a 1" diameter push button and a 7/8" diameter hole to accommodate large line. When you're ready to set your fenders, simply insert the locking Pull Pin into Receiver.

## FEATURES & BENEFITS

- Manufactured from stainless steel Type-316L
- Designed for fiberglass
- Overall height above deck is 1-11/16"
- Features a 1" diameter button
- Nylon ring washer to separate dissimilar metals
- Mounting application fastens from the bottom of the Receiver