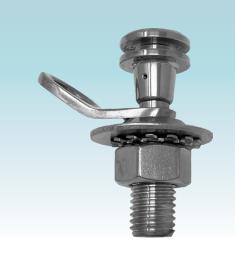

## **QUICK RELEASE FENDER LOCK**

Enhance dockside safety and convenience with the Quick Release Fender Lock, which ensures secure, quickly stored fender lines that are set and maintained at your preferred length. This complete kit includes the locking Pull Pin and the Receiver. The Receiver features a spring-loaded hole cover that provides a finished look when the Pull Pin is not inserted, and protects the interior of the receiver from the elements. The locking Pull Pin features a 1" diameter push button and a 7/8" diameter hole to accommodate large line. When you're ready to set your fenders, simply insert the locking Pull Pin into Receiver.