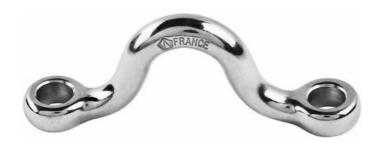

# Eye strap - Dia 4 mm - Spacing: 30 mm

### Description

Complete range of drop-forged saddles with high quality stainless steel (316L)

Outstanding strength

The round shap reduces the wear of the components connected to them (straps, ropes...)

#### **Applications**

Fastening applicationsique Fixation de sangles, de cordages etc..