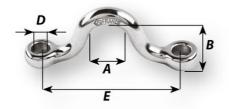

#### Technical information

| Materials          | 316L stainless steel grade |
|--------------------|----------------------------|
| Breaking load (lb) | 1430                       |
| Weight (lb)        | 0.009                      |
| A (inch)           | 5/16"                      |
| B (inch)           | 7/16"                      |
| D diameter (inch)  | 5/32"                      |
| E (inch)           | 1 17/64"                   |