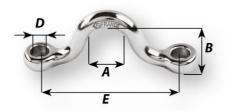

#### Technical information

| Materials          | 316L stainless steel grade |
|--------------------|----------------------------|
| Breaking load (kg) | 1800                       |
| Weight (g)         | 9                          |
| A (mm)             | 10                         |
| B (mm)             | 14                         |
| D diameter (mm)    | 5                          |
| E (mm)             | 37.5                       |