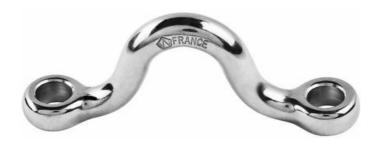

# Eye strap - Dia 10 mm - Spacing: 78 mm

## Part #9205

### Description

Complete range of drop-forged saddles with high quality stainless steel (316L)

Outstanding strength

The round shap reduces the wear of the components connected to them (straps, ropes...)

#### **Applications**

Fastening applicationsique Fixation de sangles, de cordages etc..