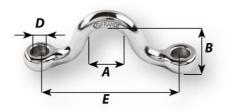

#### Technical information

| Materials          | 316L stainless steel grade |
|--------------------|----------------------------|
| Breaking load (kg) | 7000                       |
| Weight (g)         | 75                         |
| A (mm)             | 20                         |
| B (mm)             | 26                         |
| D diameter (mm)    | 10                         |
| E (mm)             | 78                         |