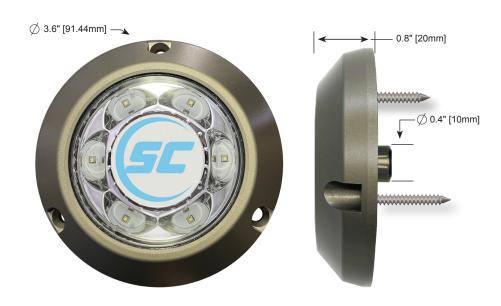

#### **SPECIFICATIONS**

- Up to 3,000 lumens
- 120 degree beam angle
- 24 watt power draw
- 2 amps operating current draw @ 12 v
- 10-30 volts input
- 3.6" (91.44mm) outside diameter
- IP68 fully submersible waterproof design