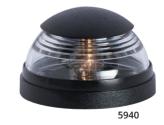

## **Incandescent All-Round Deck Mounted Lights**

7-inch leads for connection to 12V DC power supply. Bayonet lock secures lens and cover to base and provides easy lamp replacement. Includes a 9W wedge base lamp. Installs directly to deck with two required #10 fasteners.

#### Deck Mount

Light mounts flush, making it ideal for installation atop the tow piece on ski or wakeboard boat towers.

| Description           |                 | OEM Part # | Part # |                |
|-----------------------|-----------------|------------|--------|----------------|
| 3" Raised Base, Black |                 | 5980-1     | _      | LEGA<br>REPLAC |
| Deck Mount, Black     |                 | 5940-1     | 5940-7 | ONI            |
|                       | <u></u> 2-3/8"— |            |        |                |