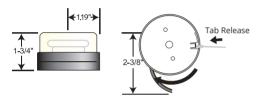

### **LIGHTARMOR** LED Waketower All-Round Light

Compact size designed for installation on a wakeboard tower, radar arch, hard top, poling platform, tuna tower, or other fixed structure. Direct LED replacement for Attwood's incandescent 5940 series. For pleasure craft up to 39.4 ft (12 m).

- Two-mile, 360° visibility
- · Fully sealed electronics
- Tab release

| Description               | OEM Part # | Part # |
|---------------------------|------------|--------|
| 6" Wire Leads             | 5580-1     | 5580A7 |
| 12" Wire Leads, No Sleeve | 5582-1     | _      |
| 16' Wire Leads            | 5581-1     | _      |
| Replacement Base          | 5580-03    | _      |