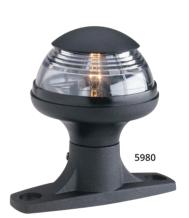

### **Raised Base**

3-inch high raised base is ideal for mounting above obstructions, such as rails and hardware. Notch in rear of mounting base provides passage for wire leads.

#### Deck Mount

Light mounts flush, making it ideal for installation atop the tow piece on ski or wakeboard boat towers.

| Description           |                 | OEM Part # | Part # |                |
|-----------------------|-----------------|------------|--------|----------------|
| 3" Raised Base, Black |                 | 5980-1     | _      | LEGA<br>REPLAC |
| Deck Mount, Black     |                 | 5940-1     | 5940-7 | ONI            |
|                       | <u></u> 2-3/8"— |            |        |                |