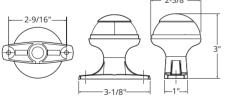

## **Incandescent All-Round Deck Mounted Lights**

7-inch leads for connection to 12V DC power supply. Bayonet lock secures lens and cover to base and provides easy lamp replacement. Includes a 9W wedge base lamp. Installs directly to deck with two required #10 fasteners.

### **Raised Base**

3-inch high raised base is ideal for mounting above obstructions, such as rails and hardware. Notch in rear of mounting base provides passage for wire leads.

#### Deck Mount

Light mounts flush, making it ideal for installation atop the tow piece on ski or wakeboard boat towers.

| Description           |                 | OEM Part # | Part # |                |
|-----------------------|-----------------|------------|--------|----------------|
| 3" Raised Base, Black |                 | 5980-1     | _      | LEGA<br>REPLAC |
| Deck Mount, Black     |                 | 5940-1     | 5940-7 | ONI            |
|                       | <u></u> 2-3/8"— |            |        |                |