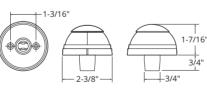

## **Incandescent All-Round Deck Mounted Lights**

7-inch leads for connection to 12V DC power supply. Bayonet lock secures lens and cover to base and provides easy lamp replacement. Includes a 9W wedge base lamp. Installs directly to deck with two required #10 fasteners.

#### Deck Mount

Light mounts flush, making it ideal for installation atop the tow piece on ski or wakeboard boat towers.

| Description           |                 | OEM Part # | Part # |                |
|-----------------------|-----------------|------------|--------|----------------|
| 3" Raised Base, Black |                 | 5980-1     | _      | LEGA<br>REPLAC |
| Deck Mount, Black     |                 | 5940-1     | 5940-7 | ONI            |
|                       | <u></u> 2-3/8"— |            |        |                |