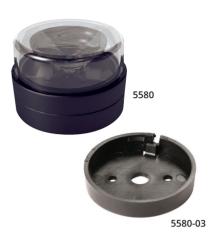

### **LIGHTARMOR** LED Waketower All-Round Light

Compact size designed for installation on a wakeboard tower, radar arch, hard top, poling platform, tuna tower, or other fixed structure. Direct LED replacement for Attwood's incandescent 5940 series. For pleasure craft up to 39.4 ft (12 m).

- Two-mile, 360° visibility
- · Fully sealed electronics
- Tab release

| Description               | OEM Part # | Part # |
|---------------------------|------------|--------|
| 6" Wire Leads             | 5580-1     | 5580A7 |
| 12" Wire Leads, No Sleeve | 5582-1     | _      |
| 16' Wire Leads            | 5581-1     | _      |
| Replacement Base          | 5580-03    | _      |