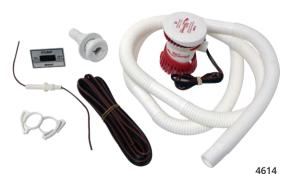

## Tsunami Mk2 Bilge Pump Installation Kits

Complete kit to install manual bilge pump with 3/4" I.D. hose outlet.

- (1) 2-way on/off switch with bezel plate
- (1) 3/4" I.D. x 5' corrugated hose
- (1) Thru-hull fitting for 3/4" I.D. hose
- (2) Snap-It hose clamps
- (1) 2-conductor 16-gauge wire, 20' long
- (1) In-line fuse holder with 2A fuse

Caution: Bilge pump switches are not external ignition protected.

| Description                                    | Hose<br>Size | OEM Part # | Part #  |
|------------------------------------------------|--------------|------------|---------|
| Complete kit (without pump)                    | 3/4" I.D.    | _          | 4116-5  |
| Complete kit with Tsunami Mk2 T-500 bilge pump | 3/4" I.D.    | _          | 5614-7  |
| 6' hose with (2) clamps                        | 3/4" I.D.    | _          | 4199-7  |
| 6' hose only                                   | 1-1/8" I.D.  | _          | 11551-5 |