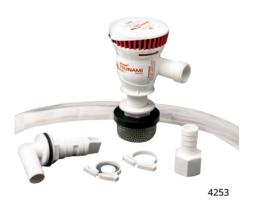

## Tsunami Mk2 Recirq Aerator Kit

The Tsunami Recirq Kit recirculates livewell water to keep it cooler and rich in oxygen. This self-contained system feeds a separate aerator spray head and works even while you are underway and cannot use a thru-hull connection. Add this kit to any tank that already has a freshwater fill system. Or use as a backup pump for a fail-safe system.

## **Recirq Kit includes:**

- (1) 500 GPH Tsunami aerator pump with short inlet, threaded outlet
- (1) 4125-1 aerator spray head
- (1) 4232-1 Stainless Steel strainer
- (2) Plastic hose clamps
- (1) 3/4" diameter x 23" long poly hose
- (1) Straight thread-to-barb connector

| OEM Part # | Part # |  |
|------------|--------|--|
| _          | 5253-7 |  |