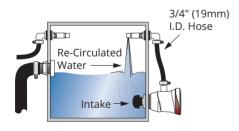

## Tsunami Mk2 Recirq Aerator Kit

The Tsunami Recirq Kit recirculates livewell water to keep it cooler and rich in oxygen. This self-contained system feeds a separate aerator spray head and works even while you are underway and cannot use a thru-hull connection. Add this kit to any tank that already has a freshwater fill system. Or use as a backup pump for a fail-safe system.

## **Recirq Kit includes:**

- (1) 500 GPH Tsunami aerator pump with short inlet, threaded outlet
- (1) 4125-1 aerator spray head
- (1) 4232-1 Stainless Steel strainer
- (2) Plastic hose clamps
- (1) 3/4" diameter x 23" long poly hose
- (1) Straight thread-to-barb connector