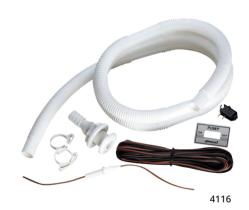

## Tsunami Mk2 Bilge Pump Installation Kits

Complete kit to install manual bilge pump with 3/4" I.D. hose outlet.

- (1) 2-way on/off switch with bezel plate
- (1) 3/4" I.D. x 5' corrugated hose
- (1) Thru-hull fitting for 3/4" I.D. hose
- (2) Snap-It hose clamps
- (1) 2-conductor 16-gauge wire, 20' long
- (1) In-line fuse holder with 2A fuse

Caution: Bilge pump switches are not external ignition protected.

| Description                                    | Hose<br>Size | OEM Part # | Part #  |
|------------------------------------------------|--------------|------------|---------|
| Complete kit (without pump)                    | 3/4" I.D.    | _          | 4116-5  |
| Complete kit with Tsunami Mk2 T-500 bilge pump | 3/4" I.D.    | _          | 5614-7  |
| 6' hose with (2) clamps                        | 3/4" I.D.    | _          | 4199-7  |
| 6' hose only                                   | 1-1/8" I.D.  | _          | 11551-5 |